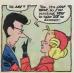

When the train stopped at Wesdfield, N Y., Lincoin made a speech from the train platform—then he soled if Grace Bedell wore in the crowd. The propie looked around, wondering who Grace Bedell was, and why the new President would want to talk to her.

Imagine their surprise when a young girl came shyly forward.

"I am Grace Bedell, Mr. President," she said. "Thank you for writing to me."

Abroham Lincoln smilled. "And thank you for writing to me," he answered.